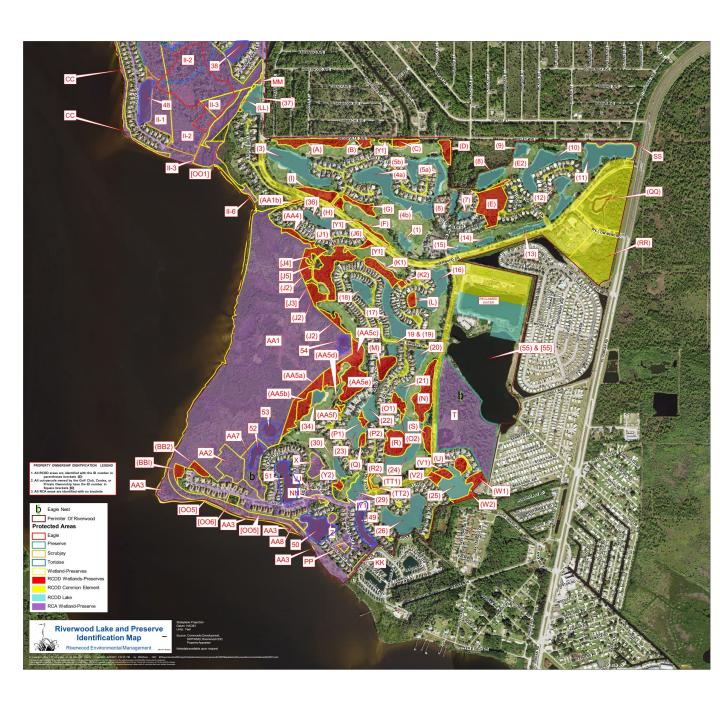

#### 5) Preserve Management 2023

- a) John Mercer update
- b) Management Reports
- c) Preserve J2: Postponed until February meeting for discussion.
  - i) The October meeting options for the management of exotic removal in J2 i.e., hand cut and removal, kill in place, machine removal from the upland edges, funding over time through doing small areas each year, or tapping reserves were also explored. All options are best done during the dry season.
  - ii) Preserve O2: Tim H will develop a vegetation restoration plan to be implemented by the landowner.

#### 4. Preserves

- a. JM reports that four sprayings for exotic species were completed in the past year. There continues to be growth of species not formerly present, JM suggests this may be continued seed spread after wind events. JM reports that more attention will be focused on identifying invasive grasses in the coming year.
- b. JM will ask AWC to look at Preserve M to assess if work could be done to knock back cattails before April or May when it has dried out.
- c. Nuisance willows are continuing to proliferate. TH will make a priority list of Preserves with high concentrations. The committee will then make recommendations on thinning in such a way as to preserve the integrity of the Preserves while addressing the monoculture that concerns residents.
- d. TH will forward to JM a planting plan for O2's replanting. He will focus on short grasses and possibly an oak tree. The committee approved JM proceeding with getting a bid from AWC to complete the work.