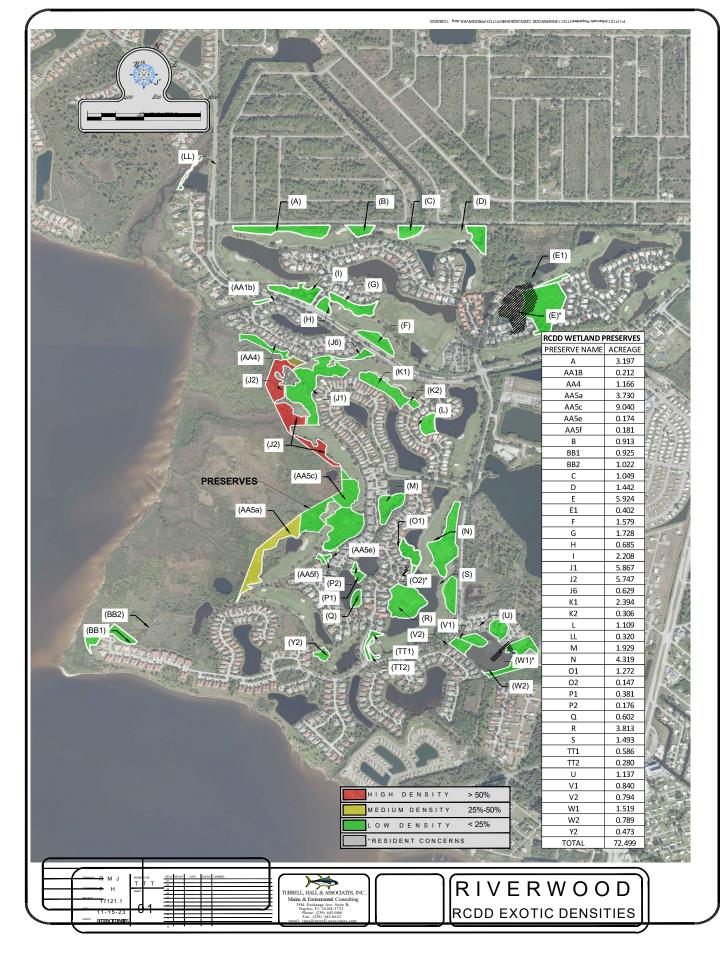

#### 5) Preserve Management 2023

- a) John Mercer update
- b) Management Reports
- c) Preserve J2: Postponed until February meeting for discussion.
  - i) The October meeting options for the management of exotic removal in J2 i.e., hand cut and removal, kill in place, machine removal from the upland edges, funding over time through doing small areas each year, or tapping reserves were also explored. All options are best done during the dry season.
  - ii) Preserve O2: Tim H will develop a vegetation restoration plan to be implemented by the landowner.

#### 4. Preserves

- a. JM reports that four sprayings for exotic species were completed in the past year. There continues to be growth of species not formerly present, JM suggests this may be continued seed spread after wind events. JM reports that more attention will be focused on identifying invasive grasses in the coming year.
- b. JM will ask AWC to look at Preserve M to assess if work could be done to knock back cattails before April or May when it has dried out.
- c. Nuisance willows are continuing to proliferate. TH will make a priority list of Preserves with high concentrations. The committee will then make recommendations on thinning in such a way as to preserve the integrity of the Preserves while addressing the monoculture that concerns residents.
- d. TH will forward to JM a planting plan for O2's replanting. He will focus on short grasses and possibly an oak tree. The committee approved JM proceeding with getting a bid from AWC to complete the work.